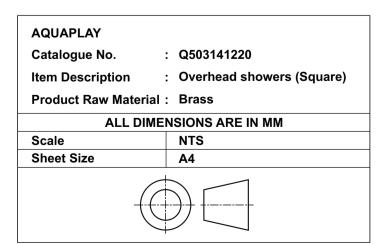

Unit : mm

|      |         |         |         |         |         |         |         | -300-   |         |         |         |         |         |         |         |
|------|---------|---------|---------|---------|---------|---------|---------|---------|---------|---------|---------|---------|---------|---------|---------|
|      |         |         |         |         |         |         |         |         |         |         |         |         |         |         |         |
|      |         | $\odot$ |         |
|      | $\odot$ |         | $\odot$ |         | 0       |         | $\odot$ |         | 0       |         | $\odot$ |         | $\odot$ |         | $\odot$ |
|      |         | $\odot$ |         |
|      | $\odot$ |         | $\odot$ |         | $\odot$ |         | $\odot$ |         | 0       |         | $\odot$ |         | $\odot$ |         | Θ       |
|      |         | $\odot$ |         | 0       |         |
|      | $\odot$ |         | $\odot$ |         | $\odot$ |         | $\odot$ |         | $\odot$ |         | $\odot$ |         | $\odot$ |         | ۲       |
|      |         | $\odot$ |         | $\odot$ |         | $\odot$ |         | 0       |         | 0       |         | 0       |         | $\odot$ |         |
| -300 | $\odot$ |         | 0       |         | 0       |         | 0       |         | 0       |         | 0       |         | 0       |         | •       |
|      |         | 0       |         |         |         | $\odot$ |         |         |         | 0       |         | 0       |         | 0       |         |
|      | $\odot$ |         | 0       |         | -       |         | 0       |         |         |         | -       |         | 0       |         | •       |
|      |         | -       |         |         |         |         |         | -       |         | -       |         |         |         | -       |         |
|      | 0       |         | -       |         | -       |         |         |         |         |         | -       |         | $\odot$ |         | 0       |
|      |         | -       |         |         |         |         |         |         |         |         |         |         |         |         |         |
|      | 0       |         | 0       |         |         | _       |         |         |         |         |         |         | $\odot$ | _       | O       |
|      |         | 0       |         | 0       |         | 0       |         | 0       |         | 0       |         | 0       |         | 0       |         |
|      |         |         |         |         |         |         |         |         |         |         |         |         |         |         |         |