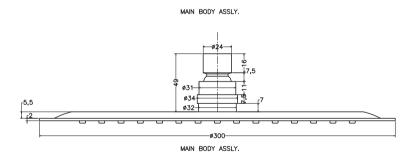

Unit : mm

|      |         |         |         |         |         |         |         | -300-   |         |         |         |         |         |         |         |
|------|---------|---------|---------|---------|---------|---------|---------|---------|---------|---------|---------|---------|---------|---------|---------|
|      |         |         |         |         |         |         |         |         |         |         |         |         |         |         |         |
|      |         | $\odot$ |         |
|      | $\odot$ |         | $\odot$ |         | 0       |         | $\odot$ |         | 0       |         | $\odot$ |         | $\odot$ |         | $\odot$ |
|      |         | $\odot$ |         |
|      | $\odot$ |         | $\odot$ |         | $\odot$ |         | $\odot$ |         | 0       |         | $\odot$ |         | $\odot$ |         | Θ       |
|      |         | $\odot$ |         | 0       |         |
|      | $\odot$ |         | $\odot$ |         | $\odot$ |         | $\odot$ |         | $\odot$ |         | $\odot$ |         | $\odot$ |         | ۲       |
|      |         | $\odot$ |         | $\odot$ |         | $\odot$ |         | 0       |         | 0       |         | 0       |         | $\odot$ |         |
| -300 | $\odot$ |         | 0       |         | 0       |         | 0       |         | 0       |         | 0       |         | 0       |         | •       |
|      |         | 0       |         |         |         | $\odot$ |         |         |         | 0       |         | 0       |         | 0       |         |
|      | $\odot$ |         | 0       |         | -       |         | 0       |         |         |         | -       |         | 0       |         | •       |
|      |         | -       |         |         |         |         |         | -       |         | -       |         |         |         | -       |         |
|      | 0       |         | -       |         | -       |         |         |         |         |         | -       |         | $\odot$ |         | 0       |
|      |         | -       |         |         |         |         |         |         |         |         |         |         |         |         |         |
|      | 0       |         | 0       |         |         | _       |         |         |         |         |         |         | $\odot$ | _       | O       |
|      |         | 0       |         | 0       |         | 0       |         | 0       |         | 0       |         | 0       |         | 0       |         |
|      |         |         |         |         |         |         |         |         |         |         |         |         |         |         |         |