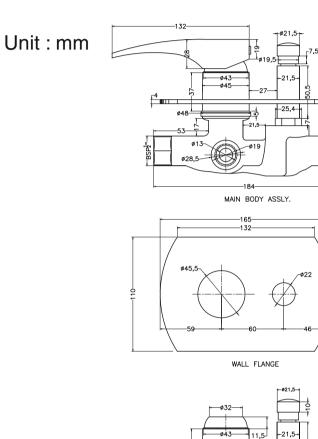

-27

ø19

MAIN BODY ASSLY.

ø13

ø28.5

50

-25,-

-17-

CARTRIDGE LOCK NUT

ABS CAP

| CHRYSEUM FELISA              | A Contraction of the second seco |
|------------------------------|------------------------------------------------------------------------------------------------------------------------------------------------------------------------------------------------------------------------------------------------------------------------------------------------------------------------------------------------------------------------------------------------------------------------------------------------------------------------------------------------------------------------------------------------------------------------------------------------------------------------------------------------------------------------------------------------------------------------------------------------------------------------------------------------------------------------------------------------------------------------------------------------------------------------------------------------------------------------------------------------------------------------------------------------------------------------------------------------------------------------------------------------------------------------------------------------------------------------------------------------------------------------------------------------------------------------------------------------------------------------------------------------------------------------------------------------------------------------------------------------------------------------------------------------------------------------------------------------------------------------------------------------------------------------------------------------------------------------------------------------------------------------------------------------------------------------------------------------------------------------------------|
| Catalogue No.                | : Q403123221                                                                                                                                                                                                                                                                                                                                                                                                                                                                                                                                                                                                                                                                                                                                                                                                                                                                                                                                                                                                                                                                                                                                                                                                                                                                                                                                                                                                                                                                                                                                                                                                                                                                                                                                                                                                                                                                       |
| Item Description             | : Single lever bath & shower                                                                                                                                                                                                                                                                                                                                                                                                                                                                                                                                                                                                                                                                                                                                                                                                                                                                                                                                                                                                                                                                                                                                                                                                                                                                                                                                                                                                                                                                                                                                                                                                                                                                                                                                                                                                                                                       |
|                              | mixer for concealed installation                                                                                                                                                                                                                                                                                                                                                                                                                                                                                                                                                                                                                                                                                                                                                                                                                                                                                                                                                                                                                                                                                                                                                                                                                                                                                                                                                                                                                                                                                                                                                                                                                                                                                                                                                                                                                                                   |
| Product Raw Material : Brass |                                                                                                                                                                                                                                                                                                                                                                                                                                                                                                                                                                                                                                                                                                                                                                                                                                                                                                                                                                                                                                                                                                                                                                                                                                                                                                                                                                                                                                                                                                                                                                                                                                                                                                                                                                                                                                                                                    |
|                              |                                                                                                                                                                                                                                                                                                                                                                                                                                                                                                                                                                                                                                                                                                                                                                                                                                                                                                                                                                                                                                                                                                                                                                                                                                                                                                                                                                                                                                                                                                                                                                                                                                                                                                                                                                                                                                                                                    |
| ALL DI                       | MENSIONS ARE IN MM                                                                                                                                                                                                                                                                                                                                                                                                                                                                                                                                                                                                                                                                                                                                                                                                                                                                                                                                                                                                                                                                                                                                                                                                                                                                                                                                                                                                                                                                                                                                                                                                                                                                                                                                                                                                                                                                 |
| ALL DI                       | MENSIONS ARE IN MM                                                                                                                                                                                                                                                                                                                                                                                                                                                                                                                                                                                                                                                                                                                                                                                                                                                                                                                                                                                                                                                                                                                                                                                                                                                                                                                                                                                                                                                                                                                                                                                                                                                                                                                                                                                                                                                                 |
|                              |                                                                                                                                                                                                                                                                                                                                                                                                                                                                                                                                                                                                                                                                                                                                                                                                                                                                                                                                                                                                                                                                                                                                                                                                                                                                                                                                                                                                                                                                                                                                                                                                                                                                                                                                                                                                                                                                                    |