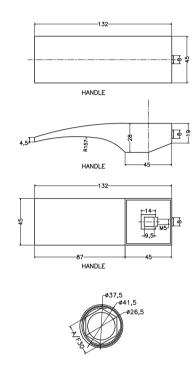

CARTRIDGE LOCK NUT

ABS CAP

| CHRYSEUM FELISA              | A Contraction of the second seco |
|------------------------------|------------------------------------------------------------------------------------------------------------------------------------------------------------------------------------------------------------------------------------------------------------------------------------------------------------------------------------------------------------------------------------------------------------------------------------------------------------------------------------------------------------------------------------------------------------------------------------------------------------------------------------------------------------------------------------------------------------------------------------------------------------------------------------------------------------------------------------------------------------------------------------------------------------------------------------------------------------------------------------------------------------------------------------------------------------------------------------------------------------------------------------------------------------------------------------------------------------------------------------------------------------------------------------------------------------------------------------------------------------------------------------------------------------------------------------------------------------------------------------------------------------------------------------------------------------------------------------------------------------------------------------------------------------------------------------------------------------------------------------------------------------------------------------------------------------------------------------------------------------------------------------|
| Catalogue No.                | : Q403123221                                                                                                                                                                                                                                                                                                                                                                                                                                                                                                                                                                                                                                                                                                                                                                                                                                                                                                                                                                                                                                                                                                                                                                                                                                                                                                                                                                                                                                                                                                                                                                                                                                                                                                                                                                                                                                                                       |
| Item Description             | : Single lever bath & shower                                                                                                                                                                                                                                                                                                                                                                                                                                                                                                                                                                                                                                                                                                                                                                                                                                                                                                                                                                                                                                                                                                                                                                                                                                                                                                                                                                                                                                                                                                                                                                                                                                                                                                                                                                                                                                                       |
|                              | mixer for concealed installation                                                                                                                                                                                                                                                                                                                                                                                                                                                                                                                                                                                                                                                                                                                                                                                                                                                                                                                                                                                                                                                                                                                                                                                                                                                                                                                                                                                                                                                                                                                                                                                                                                                                                                                                                                                                                                                   |
| Product Raw Material : Brass |                                                                                                                                                                                                                                                                                                                                                                                                                                                                                                                                                                                                                                                                                                                                                                                                                                                                                                                                                                                                                                                                                                                                                                                                                                                                                                                                                                                                                                                                                                                                                                                                                                                                                                                                                                                                                                                                                    |
|                              |                                                                                                                                                                                                                                                                                                                                                                                                                                                                                                                                                                                                                                                                                                                                                                                                                                                                                                                                                                                                                                                                                                                                                                                                                                                                                                                                                                                                                                                                                                                                                                                                                                                                                                                                                                                                                                                                                    |
| ALL DI                       | MENSIONS ARE IN MM                                                                                                                                                                                                                                                                                                                                                                                                                                                                                                                                                                                                                                                                                                                                                                                                                                                                                                                                                                                                                                                                                                                                                                                                                                                                                                                                                                                                                                                                                                                                                                                                                                                                                                                                                                                                                                                                 |
| ALL DI                       | MENSIONS ARE IN MM                                                                                                                                                                                                                                                                                                                                                                                                                                                                                                                                                                                                                                                                                                                                                                                                                                                                                                                                                                                                                                                                                                                                                                                                                                                                                                                                                                                                                                                                                                                                                                                                                                                                                                                                                                                                                                                                 |
|                              |                                                                                                                                                                                                                                                                                                                                                                                                                                                                                                                                                                                                                                                                                                                                                                                                                                                                                                                                                                                                                                                                                                                                                                                                                                                                                                                                                                                                                                                                                                                                                                                                                                                                                                                                                                                                                                                                                    |